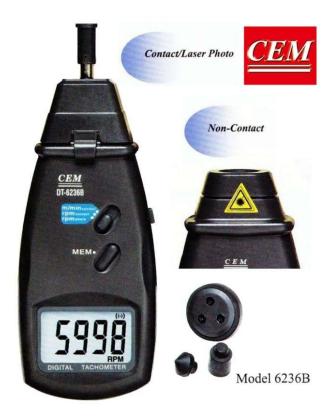

# CEM DT-6236B High Accuracy Digital Contact / Non-contact Tachometer

SKU: CEMDT6236BBK Manufacture warranty period: 12 months

#### **Product overview**

Fast and accurate RPM and surface speed measurements. 6236B Digital Tachometer provides fast and accurate Noncontact RPM and surface speed measurements of rotating objects. Using reflective tape on object to be measured and pointing the integral light beam or laser. 6236B contact Tachometer combines both contact and non-contact modes for use in all applications.

#### **Features**

- Large 5 digits LCD display
- Auto ranging with 0.05% accuracy
- · Built-in memory recalls last Max/Min value stored
- Non-contact measurement
- Contact measurement