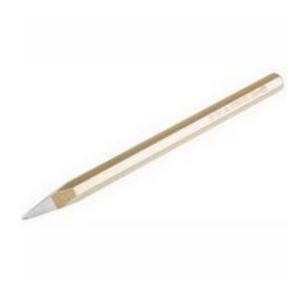

## **RS Pro Chrome Vanadium Steel Cold Chisel**

RS Stock No: 467-6566

#### **Product Details**

RS Pro chisel is made from chrome vanadium air-hardened steel for durability. It is a 1-piece cold chisel type and has octagonal grip shank and painted gold. It has multi coating of impact head and virtually rules out chipping and swelling. The chisel meets DIN 7254, DIN 7255 and DIN 7256 standards.

# **Features and Benefits**

- Silver-coloured chisel blades
- Silver coloured chisel blades
- Chisels made from chrome-vanadium air-hardened steel
- · Multi-coating of impact head virtually rules out chipping and swelling