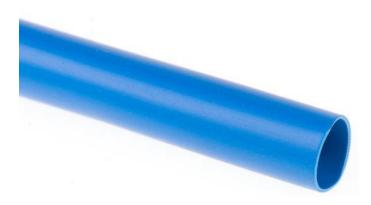

## **RS Pro 10mm Blue PVC Cable Sleeve**

### **General Purpose PVC Sleeving**

A flexible PVC sleeving in a wide range of sizes and colours, manufactured to BS2848/3/85T, used to facilitate overall protection of cable harnesses.

## **Specifications**:

| Sleeve Diameter               | 10mm    |
|-------------------------------|---------|
| Colour                        | Blue    |
| Material                      | PVC     |
| Sleeve Length                 | 10m     |
| Minimum Cable Diameter        | 10mm    |
| Minimum Operating Temperature | -20°C   |
| Maximum Operating Temperature | +85°C   |
| Dielectric Strength           | 20kV/mm |
| Wall Thickness                | 0.5mm   |