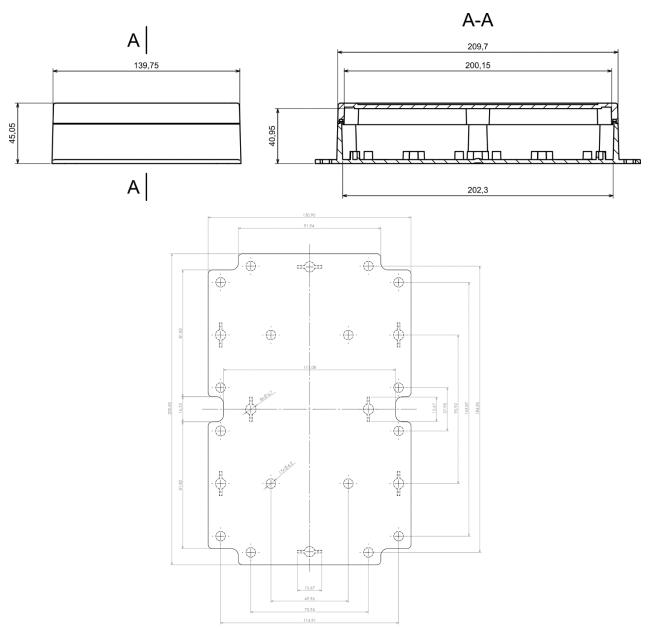

#### **Mechanical Specifications**

| Height | 45.1 mm             |
|--------|---------------------|
| Width  | 140.5 mm            |
| Length | 210.1 mm (243.2 mm) |
| Gasket | Polyurethane Gasket |

Dashed line shows outline of the mounting boss under PCB board Recommended mounting holes diameter ø4mm All dimensions are given within +/-0,5mm tolerance