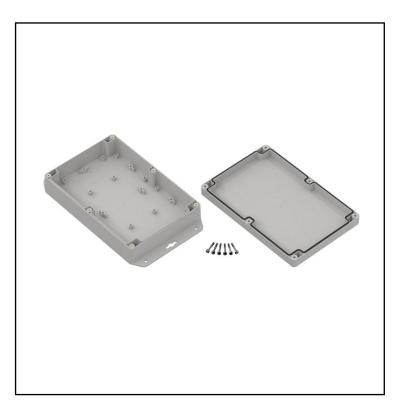

## **Product Description**

Hermetic enclosure ideal for applications requiring protection against water ingress. The enclosure is manufactured with polyurethane gascet that provides IP67 rating. Lid manufactured with recess for mambrane keypads and overlays. Threaded brass inserts ensures reliable assembly of the enclosure. It can be mounted on walls and other surfaces using mounting ears.

## **Features**

- Made of PC
- Available in light gray colour
- Protection against liquids and solid objects: IP67 rating
- Supplied with four screws
- Threaded brass inserts for reliable assembly.

## **General Specifications**

| Туре        | Full With lug (U)      | Full With lug (U) |  |  |
|-------------|------------------------|-------------------|--|--|
| Material    | PC                     | PC                |  |  |
| Colour      | Lightgray              |                   |  |  |
| Accessories | Screw M3 17/10 – 6 psc |                   |  |  |
| Mounting    | Wall mount             |                   |  |  |