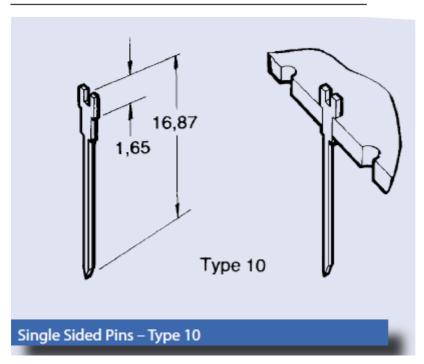

## Single sided pin (Type 10)

RS Stock number 438-5866

## **Description**

For use with plain or copper-clad boards. These pins have the facility for soldering discrete components one side and wire wrapping the other. Post size: 0.68 mm x 0.64 mm, diagonal 0.94 mm

## Single Sided Pin

| Туре | Compatible hole Ø pierced/drilled |
|------|-----------------------------------|
| 10   | 1.02 +/- 0.025                    |

RS, Professionally Approved Products, gives you professional quality parts across all products categories. Our range has been testified by engineers as giving comparable quality to that of the leading brands without paying a premium price.