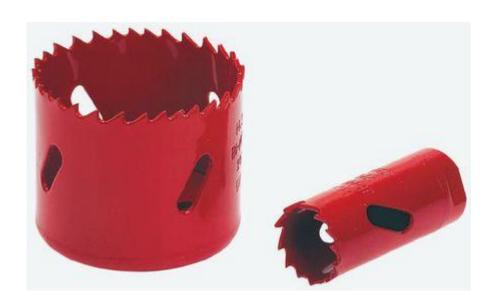

# RS Pro M3 HSS Teeth; Alloy Steel Body 35mm Bi-Metal Hole Saw

#### **RS Bi-metal hole saws**

Hardened cutting edge (6tpi alternate set) welded to a tough alloy steel body Bonded construction reduces possibility of shattering

For use with ferrous and non ferrous metals, plastics and wood to a depth of 32mm

14 to 30mm dia saws require a 6.5mm arbour

32 to 152mm dia saws require a 9.5mm arbour

Arbours, pilot drills and core removal tools available

RS Bi-metal hole saws

### Specifications:

| Diameter  | 35mm                           |
|-----------|--------------------------------|
| Material  | M3 HSS Teeth; Alloy Steel Body |
| Cut Depth | 32mm                           |
| Bimetal   | Yes                            |