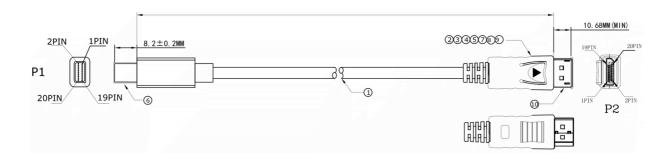

## RS PRO 5mtr Mini DisplayPort Male to DisplayPort Male Cable - White

Stock number: 186-3062

EN

The RSPRO 5 metre male to male mini DisplayPort to DisplayPort cable has a white PVC jack and an outer diameter of 4.8mm. The connectors have a gold flash covering to prevent corrosion.

The connector hoods are also made of white PVC and have a strain relief to prevent the jacket splitting around the boot.

DisplayPort, commonly known as DP is a digital high definition video connection which also can carries audio. Due to its bandwidth, DisplayPort cables are normally up to 5 metres long.

DisplayPort cables are very simple to use and are plug and play. Care must be taken when unplugging them to make sure that the latches have been released before pulling out the connector.

| 17 | W*L=20*55MM COPPER FOIL                                                                                            |
|----|--------------------------------------------------------------------------------------------------------------------|
| 16 | DisplayPort M DUST CAP                                                                                             |
| 15 | DisplayPort M(DP01#)ABS UP SHELL SNOW WHITE                                                                        |
| 14 | DisplayPort M(DP01#)ABSTOP SHELL SNOW WHITE                                                                        |
| 13 | Display Port Male Pin Gold, Insulation Black, Shell Gold Plated                                                    |
| 12 | mini Display Port M DUST CAP                                                                                       |
| 11 | mini DisplayPort(solder) M ABS UP SHELL SNOW WHITE                                                                 |
| 10 | mini DisplayPort(solder) M ABS TOP SHELL SNOW WHITE                                                                |
| 9  | H.S.T: ∮1.5*22mm BLACK                                                                                             |
| 8  | H.S.T: § 1.0*10mm BLACK                                                                                            |
| 7  | H.S.T: § 2.0*8MM BLACK                                                                                             |
| 6  | 45P SNOW WHITE PVC科                                                                                                |
| 5  | PE                                                                                                                 |
| 4  | mini Display Port M Back shell nickel plated                                                                       |
| 3  | mini Display Port M Fromt shell gold Plated                                                                        |
| 2  | mini DisplayPort M Insulation:WHITE PIN Gold plated, With PCB                                                      |
| 1  | Display Port UL20276 [32AWG(7/0.08TC)*1PR+EAM)*5+32AWG(7/0.08TC)*5C+D(BC)+AB 85% (16/7/0.12AL) OD:4.8MM SNOW WHITE |
|    |                                                                                                                    |