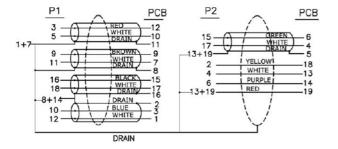

DisplayPort cables are very simple to use and are plug and play. Care must be taken when unplugging them to make sure that the latches have been released before pulling out the connector.

| 17 | W*L=20*55MM COPPER FOIL                                                                                            |
|----|--------------------------------------------------------------------------------------------------------------------|
| 16 | DisplayPort M DUST CAP                                                                                             |
| 15 | DisplayPort M(DP01#)ABS UP SHELL SNOW WHITE                                                                        |
| 14 | DisplayPort M(DP01#)ABSTOP SHELL SNOW WHITE                                                                        |
| 13 | Display Port Male Pin Gold, Insulation Black, Shell Gold Plated                                                    |
| 12 | mini Display Port M DUST CAP                                                                                       |
| 11 | mini DisplayPort(solder) M ABS UP SHELL SNOW WHITE                                                                 |
| 10 | mini DisplayPort(solder) M ABS TOP SHELL SNOW WHITE                                                                |
| 9  | H.S.T: ∮1.5*22mm BLACK                                                                                             |
| 8  | H.S.T: § 1.0*10mm BLACK                                                                                            |
| 7  | H.S.T: § 2.0*8MM BLACK                                                                                             |
| 6  | 45P SNOW WHITE PVC科                                                                                                |
| 5  | PE                                                                                                                 |
| 4  | mini Display Port M Back shell nickel plated                                                                       |
| 3  | mini Display Port M Fromt shell gold Plated                                                                        |
| 2  | mini DisplayPort M Insulation:WHITE PIN Gold plated, With PCB                                                      |
| 1  | Display Port UL20276 [32AWG(7/0.08TC)*1PR+EAM)*5+32AWG(7/0.08TC)*5C+D(BC)+AB 85% (16/7/0.12AL) OD:4.8MM SNOW WHITE |
|    |                                                                                                                    |