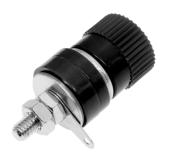

## 4MM BANANA TERMINAL POST BLACK BAG OF 5

Stock No: 55515-7-128-3-BL

## **Technical Specifications:**

| Model:              | 55515-7-128-3-BL: |
|---------------------|-------------------|
| Length              | 32.5mm            |
| Contact Material    | Brass             |
| Insulation Material | ABS               |
| Current Rating      | 24A               |
| Voltage Rating      | 30VAC-60VDC       |
| Contact Plating     | Nickel plated     |
| Colour              | Black             |
| Gender              | Female            |
| Termination Method  | Soldering         |

## **Features & Benefits:**

- Female Socket Banana Connector
- Colour = Black
- Supplied in Bags of 5

RS Pro brings you a comprehensive range of quality 2.6 and 4MM banana terminations. Incorporating Plugs, Sockets, Terminal posts and Fork connections. The range also encompasses Low Profile, Gold and Dual termination. Bananna connections are frequently used to terminate patch cords for test equipment, Audio leads and many test and installation applications.