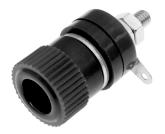

## 4MM BANANA TERMINAL POST BLACK BAG OF 5

Stock No: 55515-7-128-3-BL

## **Technical Specifications:**

| Model:              | 55515-7-128-3-BL: |
|---------------------|-------------------|
| Length              | 32.5mm            |
| Contact Material    | Brass             |
| Insulation Material | ABS               |
| Current Rating      | 24A               |
| Voltage Rating      | 30VAC-60VDC       |
| Contact Plating     | Nickel plated     |
| Colour              | Black             |
| Gender              | Female            |
| Termination Method  | Soldering         |

## **Features & Benefits:**

- Female Socket Banana Connector
- Colour = Black
- Supplied in Bags of 5

RS Pro brings you a comprehensive range of quality 2.6 and 4MM banana terminations. Incorporating Plugs, Sockets, Terminal posts and Fork connections. The range also encompasses Low Profile, Gold and Dual termination. Bananna connections are frequently used to terminate patch cords for test equipment, Audio leads and many test and installation applications.