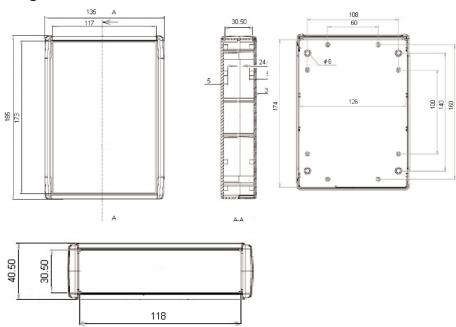

## Hand Held Enclosure With Removable Panel, ABS





## **Specifications:**

Material : ABS
Colour : Light Grey
Panel : ABS

Supply : M3 fixing screws × 4 pieces M2.6 PCB screws × 4 pieces

Enclosure Type : Handheld
External Height : 185mm
External Width : 135mm
External Depth : 40mm

Operating Temperature : -40°C to +75°C

## **Diagram**



Dimensions: Millimetres

## **Part Number Table**

| Description                   | Part Number |
|-------------------------------|-------------|
| Box, ABS, 185mm ×135mm × 40mm | MCRH3185    |

Important Notice: This data sheet and its contents (the "Information") belong to the members of the AVNET group of companies (the "Group") or are licensed to it. No licence is granted for the use of it other than for information purposes in connection with the products to which it relates. No licence of any intellectual property rights is granted. The Information is subject to change without notice and replaces all data sheets previously supplied. The Information supplied is believed to be accurate but the Group assumes no responsibility for its accuracy or completeness, any error in or omission