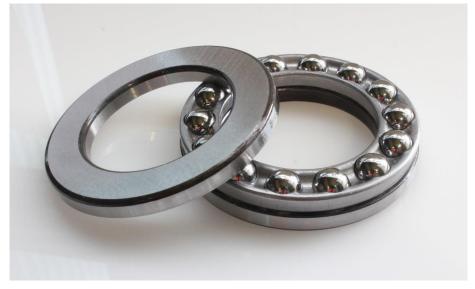

## **Features & Benefits:**

The series of thrust ball bearings accommodate an axial load only.

With all of the rolling elements seeing an equal load, the applied load can be high.

The rings and balls/cage come as 3 components, making installation quick and easy as there is no worry about damaging bearing internals during fitting.