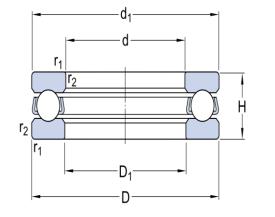

d

D

Н

d<sub>1</sub>

 $\mathsf{D}_1$ 

r<sub>1,2</sub>

## **Dimensional line drawings**

| 30 mm    |
|----------|
| 47 mm    |
| 11 mm    |
| ≈ 47 mr  |
| ≈ 32 mr  |
| min. 0.6 |
| mm       |

mm

mm

0.6