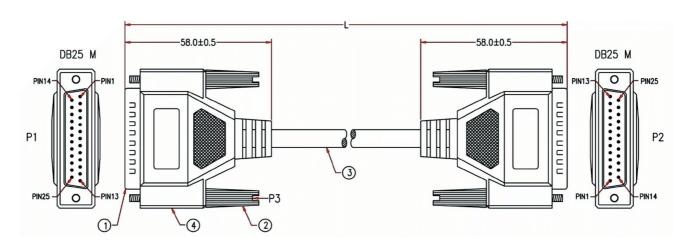

## RS PRO 2m D25 Way M to D25 Way Male Straight Through Cable

**Stock number: 182-8820** 

EN

Our RS PRO 2m D25 male to D25 male is wire pin to pin has a beige PVC cable flex.

The connector hoods are made from beige PVC and have a strain relief on the end of the hood to support the cable and to stop the cable from splitting around the hood.

The cable flex has an outer diameter of 7mm and 28awg, the connectors have gold flash pins to help stop corrosion.

| 4 | BLACK PVC TUBE Ø3.0*30mm                                                            |
|---|-------------------------------------------------------------------------------------|
|   | ALUMINUM FOIL 33*110mm                                                              |
|   | MOLDED PE COLOR TRANSPARENT                                                         |
|   | MOLDED PVC BEIGE                                                                    |
| 3 | NON-UL 25C 28AWG, ALUM-MYLAR FOIL SHIELDING WITH DRAIN WIRE, OD 7.0mm, JACKET BEIGE |
| 2 | MOLDED THUMBSCREW #4-40, LENGTH 46.5mm, BEIGE                                       |
| 1 | DB25 MALE, GOLD FLASH ON CONTACTS, BLUE INSULATOR                                   |