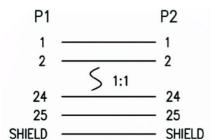

## RS PRO 2m D25 Way M to D25 Way Male Straight Through Cable

**Stock number: 182-8820** 

EN

Our RS PRO 2m D25 male to D25 male is wire pin to pin has a beige PVC cable flex.

The connector hoods are made from beige PVC and have a strain relief on the end of the hood to support the cable and to stop the cable from splitting around the hood.