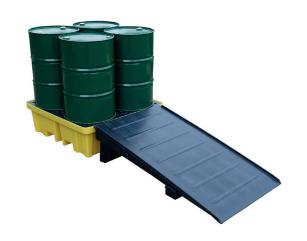

## Polyramp - BFR4 (for BP4FW)

A heavy duty ramp manufactured from 100% polyethylene to provide toughness and durability, it features grip runners and raised sides for additional stability.

| SPECIFICATIONS |                        |
|----------------|------------------------|
| External size  | L1740 x W1000 x H390mm |
| Colour         | Black                  |
| Weight         | 36kg                   |
| UDL            | 1000kg                 |

For Use With Drum Spill Pallet BP4FW