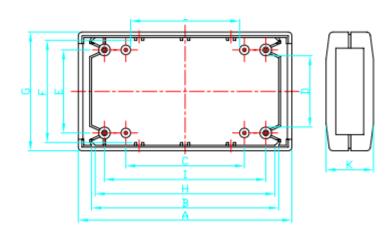

Dimensions: mm

| А | 90   |
|---|------|
| В | 83   |
| С | 50   |
| D | 27.5 |
| E | 35   |
| F | 40.5 |
| G | 50   |
| Н | 79.4 |
| I | 68   |
| J | 42.5 |
| К | 24   |
|   |      |

RS, Professionally Approved Products, gives you professional quality parts across all products categories. Our range has been testified by engineers as giving comparable quality to that of the leading brands without paying a premium price.