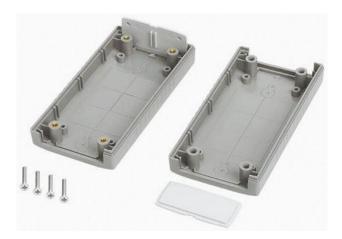

## **Description:**

Plastic enclosure, dark grey colour, made of heat resistant high-impact plastic UL-94V0. Provides protection against dust and moisture according to the standard IP54. Printed circuit boards may be horizontally or vertically mounted.

## **Specifications:**

Colour: Body Material: External Dimensions: IP Rating: Possibility of installation of printed circuit boards: Dark grey ABS 90 (length) x 50 (width) x 24 (height)mm IP54 Horizontally and vertically, racks and rails