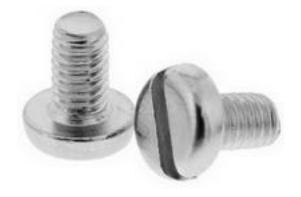

#### **Product Details**

RS Pro machine screw measuring M3.5 x 6 mm, is made of brass with nickel plated finish to resist tarnishing. This pan head screw comes with metric thread. The slotted drive screw meets DIN 85 standards.

#### **Features and Benefits**

- To DIN 85
- Nickel plated finish to resist tarnishing
- Durable brass construction

### **Specifications:**

| Drive Type           | Slot           |
|----------------------|----------------|
| Finish               | Nickel Plated  |
| Head Shape           | Pan            |
| Material             | Brass          |
| Length               | 6 mm           |
| Thread Pitch         | 0.6            |
| Thread Size (Metric) | M3.5           |
| Head Diameter        | 4.1 to 6.64 mm |
| Head Height          | 1.96 to 2.1 mm |
| Slot Depth           | 0.8 mm         |
| Slot Width           | 1 mm           |
| Specification        | DIN 85         |