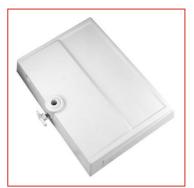

## **RS Heavy Duty Table Base**

RS Stock Number: 855-5930

Hardwearing 10kg lamp base used to safely mount and support magnifiers when bench working

RS, Professionally Approved Products, gives you professional quality parts across all products categories. Our range has been testified by engineers as giving comparable quality to that of the leading brands without paying a premium price.