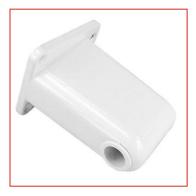

#### Wall Bracket

RS Stock Number: 855-5924

Hardwearing durable wall bracket to support clamp fitting magnifiers