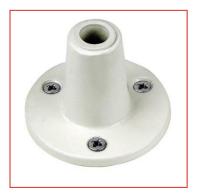

# **RS Screw Down Bench Bracket**

RS Stock Number: 855-5927

Heavy duty Steel screw down bench bracket 3 screws for excellent stability