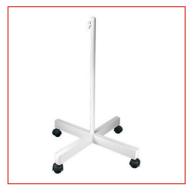

#### **RS Floor Stand**

RS Stock Number: 855-5921

4 smooth rolling fitted wheels for easy transportation Height adjustable

| Suitable Magnifiers |                                             |
|---------------------|---------------------------------------------|
| RS Stock No.        | Description                                 |
| 808-7042            | Long Reach LED Magnifier Lamp (8W)          |
| 808-7055            | Round Magnifier Lamp with Sun Cap (22W)     |
| 808-7058            | Slim Line Long Reach Magnifier Lamp (16W)   |
| 808-7061            | Rectangular Long Reach Magnifier Lamp (28W) |
| 815-5625            | LED Task Light with Dimmer (21W)            |
| 829-3477            | Triple Tube Pro Task Lamp (14W)             |