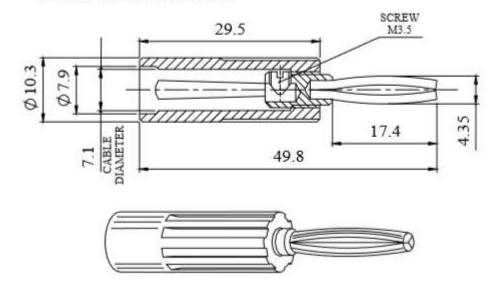

# **Product Dimensions Details**

## Dimensions

MAXIMUM CONDUCTOR SIZE 3.5mm

### **Mechanical Specifications**

| Length | 49.8mm |
|--------|--------|
|--------|--------|