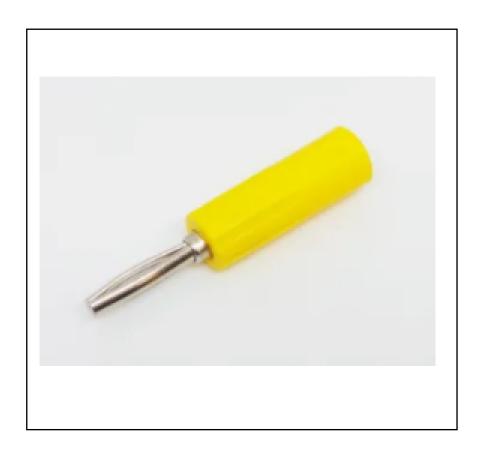

# RS PRO Banana Plugs & Connectors-4mm Banana Plug Yellow

RS Stock No.: 2121241

RS Professionally Approved Products bring to you professional quality parts across all product categories. Our product range has been tested by engineers and provides a comparable quality to the leading brands without paying a premium price.