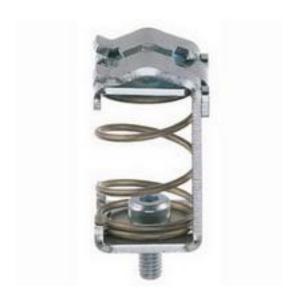

### **RS Pro Shield Connector, SAB Series**

RS Stock No: 763-7384

#### **Product Details**

RS Pro shield connector is suitable for standard cable shielding. It enables EMC-compliant wiring with their large surface area. It has low-impedance and low ohm contact junctions. This shield connector is ideal for wires with diameters ranging from 3 to 32 mm. The contacts can be established without the need for any special tool. The shield connector meets UL and CSA standards.

#### **Features and Benefits**

- Suitable for standard cable shielding
- Meets UL and CSA standards
- Ideal for wires with diameters ranging from 3 to 32 mm