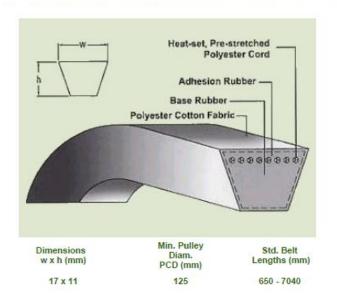

## PET, Rubber Vee Friction Belt, belt section B

RS Stock number 471-893

#### RS Z, A & B Section Belts

Special compounded stiff-yet-flex-crack resistant base

High modulus low stretch (hmls) polyester cords and length stabilisation process resulting in low stretch and maximum life

Polychloroprene impregnated poly-cotton jacket

Precision built belts requiring no matching or coding

Anti-static, heat, oil and abrasion resistant

Standards: API 1B, RMA IP 20, DIN 2215, ISO 4184 & BS3790

## B Section - 17mm x 11mm - Wrapped Construction

| Section - 17mm x 11mm - Wrapped Construction |                             |                              |                             |                              |                             |                              |                             |  |  |  |  |
|----------------------------------------------|-----------------------------|------------------------------|-----------------------------|------------------------------|-----------------------------|------------------------------|-----------------------------|--|--|--|--|
| Inside<br>Length<br>Li (ins)                 | Inside<br>Length<br>Li (mm) | Inside<br>Length<br>Li (ins) | Inside<br>Length<br>Li (mm) | Inside<br>Length<br>Li (ins) | Inside<br>Length<br>Li (mm) | Inside<br>Length<br>Li (ins) | Inside<br>Length<br>Li (mm) |  |  |  |  |
| B22.5                                        | 570                         | B48                          | 1215                        | B91                          | 2300                        | B151                         | 3850                        |  |  |  |  |
| B23                                          | 585                         | B48.5                        | 1225                        | B92                          | 2337                        | B152                         | 3861                        |  |  |  |  |
| B24                                          | 615                         | B49                          | 1250                        | B93                          | 2365                        | B154                         | 3912                        |  |  |  |  |
| B25                                          | 630                         | B50                          | 1275                        | B94                          | 2388                        | B155                         | 3937                        |  |  |  |  |
| B25.5                                        | 650                         | B51                          | 1300                        | B94.5                        | 2400                        | B156                         | 3950                        |  |  |  |  |
| B26                                          | 660                         | B52                          | 1320                        | B95                          | 2413                        | B158                         | 4000                        |  |  |  |  |
| B26.5                                        | 670                         | B52.5                        | 1335                        | B96                          | 2438                        | B162                         | 4115                        |  |  |  |  |
| B27                                          | 686                         | B53                          | 1350                        | B96.5                        | 2450                        | B164                         | 4165                        |  |  |  |  |
| B28                                          | 710                         | B53.5                        | 1360                        | B97                          | 2465                        | B165                         | 4200                        |  |  |  |  |
| B28.5                                        | 725                         | B54                          | 1372                        | B98                          | 2500                        | B167                         | 4250                        |  |  |  |  |
| B29                                          | 735                         | B55                          | 1400                        | B99                          | 2515                        | B170                         | 4318                        |  |  |  |  |
| B29.5                                        | 750                         | B56                          | 1425                        | B100                         | 2540                        | B173                         | 4394                        |  |  |  |  |
| B30                                          | 762                         | B57                          | 1450                        | B101                         | 2565                        | B175                         | 4450                        |  |  |  |  |
| B30.5                                        | 775                         | B58                          | 1475                        | B102                         | 2600                        | B177                         | 4500                        |  |  |  |  |
| B31                                          | 785                         | B59                          | 1500                        | B103                         | 2616                        | B180                         | 4572                        |  |  |  |  |
| B31.5                                        | 800                         | B60                          | 1525                        | B104                         | 2650                        | B185                         | 4700                        |  |  |  |  |
| B32                                          | 813                         | B61                          | 1550                        | B105                         | 2667                        | B187                         | 4750                        |  |  |  |  |
| B32.5                                        | 825                         | B62                          | 1575                        | B106                         | 2700                        | B190                         | 4826                        |  |  |  |  |
| B33                                          | 838                         | B63                          | 1600                        | B107                         | 2718                        | B193                         | 4900                        |  |  |  |  |
| B33.5                                        | 850                         | B64                          | 1625                        | B108                         | 2750                        | B195                         | 4953                        |  |  |  |  |
| B34                                          | 865                         | B65                          | 1650                        | B109                         | 2769                        | B197                         | 5000                        |  |  |  |  |
| B34.5                                        | 875                         | B66                          | 1675                        | B112                         | 2845                        | B200                         | 5080                        |  |  |  |  |
| B35                                          | 889                         | B67                          | 1700                        | B113                         | 2870                        | B204                         | 5182                        |  |  |  |  |
| B35.5                                        | 900                         | B68                          | 1725                        | B114                         | 2900                        | B208                         | 5280                        |  |  |  |  |
| B36                                          | 915                         | B69                          | 1750                        | B115                         | 2921                        | B210                         | 5334                        |  |  |  |  |
| B36.5                                        | 925                         | B70                          | 1775                        | B116                         | 2950                        | B211                         | 5359                        |  |  |  |  |
| B37                                          | 940                         | B71                          | 1800                        | B117                         | 2972                        | B216                         | 5500                        |  |  |  |  |
| B37.5                                        | 950                         | B72                          | 1825                        | B118                         | 3000                        | B220                         | 5600                        |  |  |  |  |
| B38                                          | 965                         | B73                          | 1850                        | B120                         | 3048                        | B224                         | 5690                        |  |  |  |  |
| B38.5                                        | 975                         | B74                          | 1880                        | B122                         | 3099                        | B225                         | 5700                        |  |  |  |  |