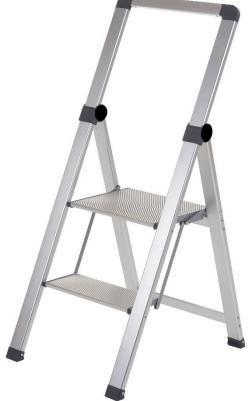

### **FEATURES**

- Certified to EN 14183
- Compact storage, ideal for storing in small gaps Aluminum construction, with non-slip feet
- Distance between the top platform and handrail is 600mm providing safety when in use Platform Size: W330 x D260mm
- Only 55mm deep when folded

#### **Product Description**

- Certified to EN 14183
- Compact storage, ideal for storing in small gaps Aluminum construction, with non-slip feet
- Distance between the top platform and handrail is 600mm providing safety when in use Platform Size: W330 x D260mm

## **General Specifications**

| Туре             | Folding Step Ladder |
|------------------|---------------------|
| Number of Treads | 2                   |
| Frame Material   | Aluminium           |
| Platform         | Non-slip Aluminium  |
| Collapsible      | Yes                 |

## **Mechanical Specifications**

| Load Capacity | 150kg                |
|---------------|----------------------|
| Platform Size | 330W x 260Dmm        |
| Folded Size   | 1160H x 475W x 55Dmm |
| Weight        | 4kg                  |