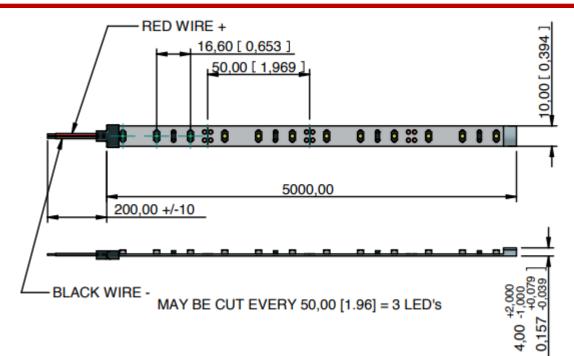

## LED Strip Lights

**Mechanical Specifications** 

| Strip Length | 5m   |
|--------------|------|
| Strip Width  | 10mm |
| Beam Angle   | 120° |

| Protection Category |      |  |
|---------------------|------|--|
| IP Rating           | IP65 |  |