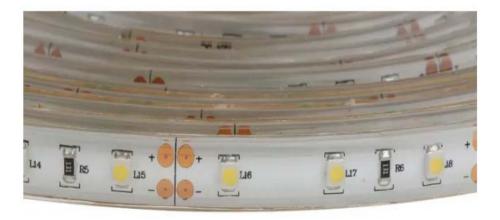

**Product Description** 

The LS Series is a family of 1 m and 5 m flexible LED strips. Available in a variety of colour options, these flexible LED strips have a self-adhesive back for easy fixing into place. Their flexibility enables them to adjust to different shapes, following curves and corners.

#### **General Specifications**

| LED Colour(s)            | White           |
|--------------------------|-----------------|
| Number of LEDs per Metre | 60              |
| Flexible/Rigid           | Flexible        |
| LED Chip                 | SMD3528 60LED/M |