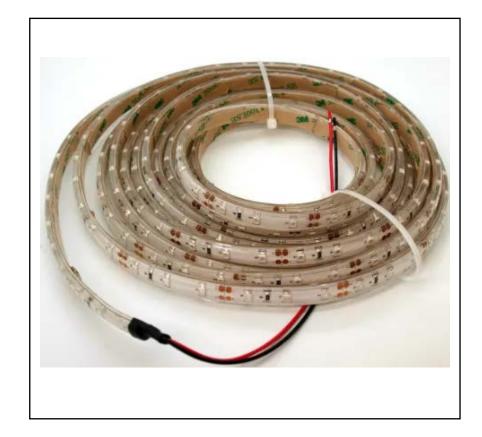

# RS PRO White LED Strip 5m 12V

RS Stock No.: 883-7891

RS Professionally Approved Products bring to you professional quality parts across all product categories. Our product range has been tested by engineers and provides a comparable quality to the leading brands without paying a premium price.

**Product Description** 

The LS Series is a family of 1 m and 5 m flexible LED strips. Available in a variety of colour options, these flexible LED strips have a self-adhesive back for easy fixing into place. Their flexibility enables them to adjust to different shapes, following curves and corners.

## LED Strip Lights

**Mechanical Specifications** 

| Strip Length | 5m   |
|--------------|------|
| Strip Width  | 10mm |
| Beam Angle   | 120° |

| Protection Category |      |  |
|---------------------|------|--|
| IP Rating           | IP65 |  |