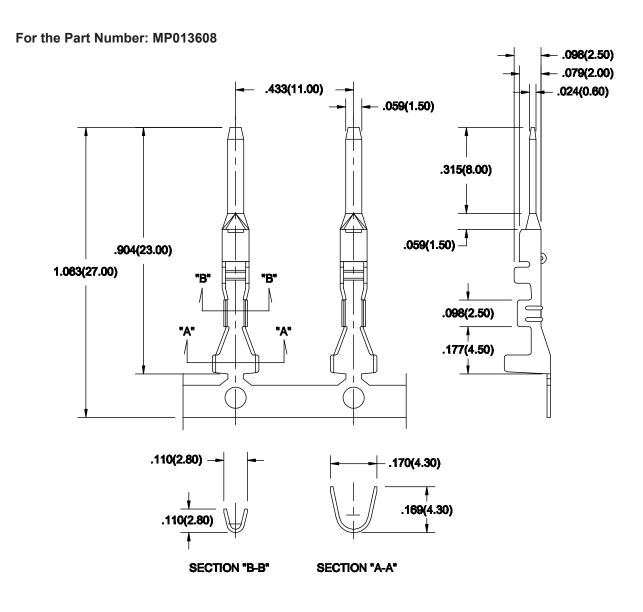

### Notes

- Material : Brass, Tin Plated
- Reel 4Pcs
- Stripl 4Pcs

**Dimensions : Millimetres** 

For the Part Number: MP013609

**Dimensions : Millimetres** 