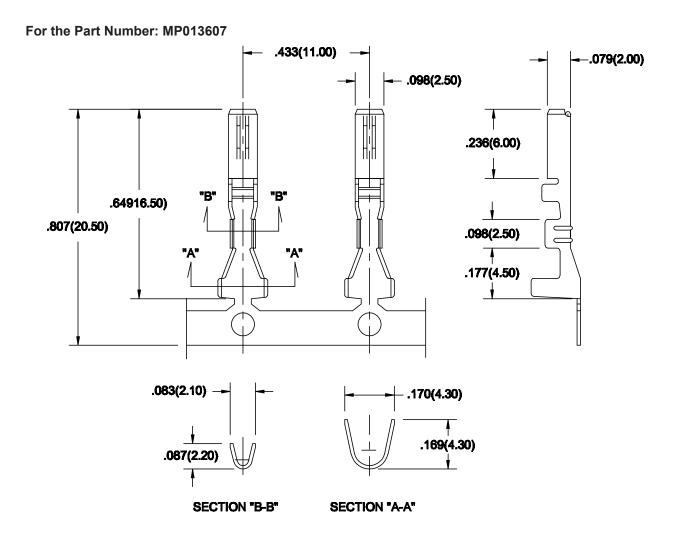

### Notes

- Material : Brass, Tin Plated
- Reel 4Pcs
- Stripl 4Pcs

**Dimensions : Millimetres** 