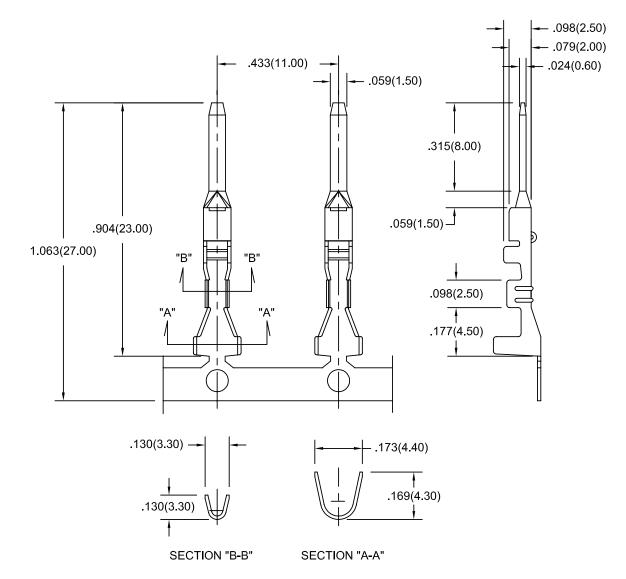

### For the Part Number: MP013610

**Dimensions : Millimetres** 

### For the Part Number: MP013611