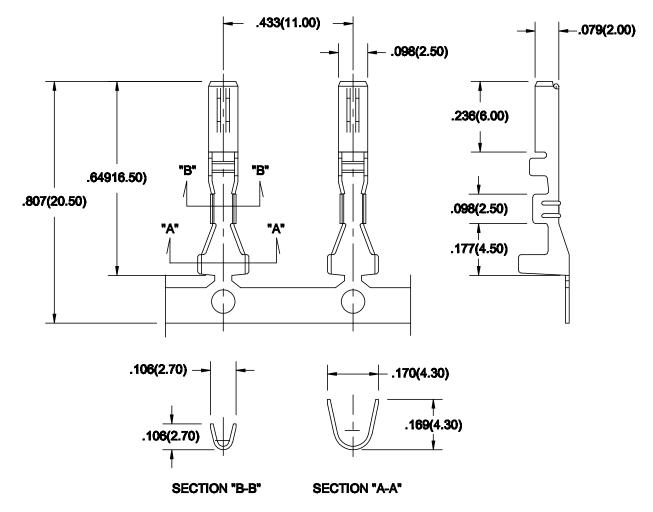

### Diagram For the Part Number: MP013606

#### Dimensions : Millimetres

### Notes

Material : Brass, Tin Plated Wire Range : AWG#20 - #22