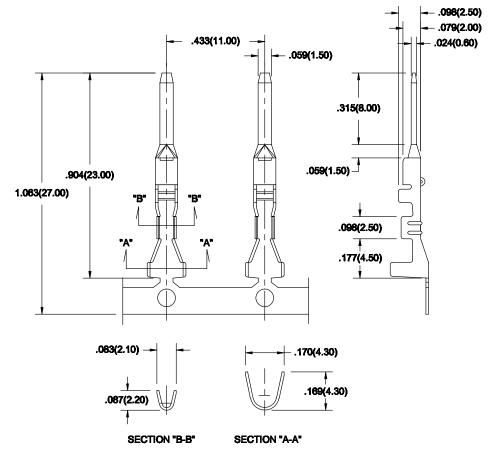

### Diagram For the Part Number: MP013606

#### Dimensions : Millimetres

### Notes

Material : Brass, Tin Plated Wire Range : AWG#20 - #22