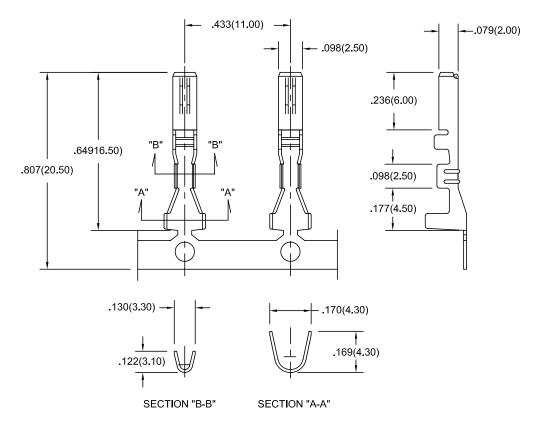

### Notes

- Material : Brass, Tin Plated
- Reel 4Pcs
- Stripl 4Pcs

**Dimensions : Millimetres** 

For the Part Number: MP013609

**Dimensions : Millimetres** 