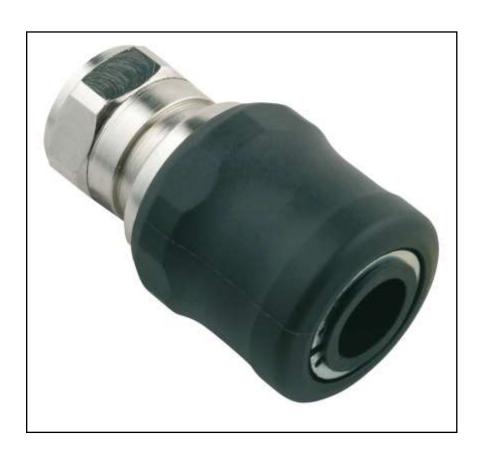

#### **Product Description**

The RS PRO female socket - safety - Italian 5 mm mainly used in compressed air & tools, pneumatic & fluid technology, food & beverages applications. It is available in nickel-plated brass. Used for compressed air and for moulding injection cooling system.

#### **Mechanical Specifications**

| Connection Type      | Threaded, Tube |  |  |
|----------------------|----------------|--|--|
| Tube Connection Size | 12             |  |  |
| Coupling Gender      | Female         |  |  |
| Threaded Connection  | 3/8 in Female  |  |  |
| Thread Size          | 3/8in          |  |  |
| Hose Barb Connection | 30.5mm         |  |  |
| Wrench Size          | 20Hex          |  |  |
| Length               | 54mm           |  |  |