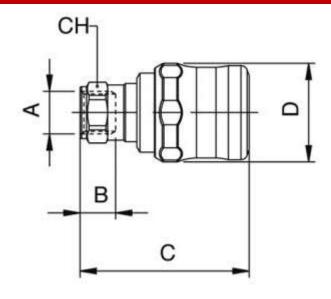

#### **Mechanical Specifications**

| Connection Type      | Threaded, Tube |  |  |
|----------------------|----------------|--|--|
| Tube Connection Size | 12             |  |  |
| Coupling Gender      | Female         |  |  |
| Threaded Connection  | 3/8 in Female  |  |  |
| Thread Size          | 3/8in          |  |  |
| Hose Barb Connection | 30.5mm         |  |  |
| Wrench Size          | 20Hex          |  |  |
| Length               | 54mm           |  |  |

| А   | В  | С  | D    | СН | Pack. |
|-----|----|----|------|----|-------|
| 3/8 | 12 | 54 | 30.5 | 20 | 10    |