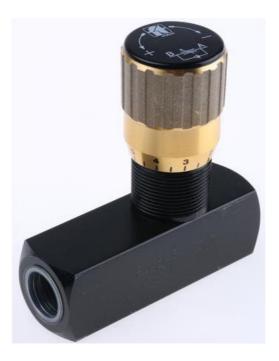

## Datasheet RS Line Mounting Hydraulic Flow Control Valve, G 1/2

RS Stock number 390-7752

| Body Material                 | Steel          |
|-------------------------------|----------------|
| Connection Port Thread        | G 1/2          |
| Maximum Flow Rate             | 47L/min        |
| Maximum Operating Temperature | +100°C         |
| Minimum Operating Temperature | -20°C          |
| Seal Material                 | Nitrile Rubber |
| Thread Size                   | 1/2 in         |
| Thread Standard               | G              |