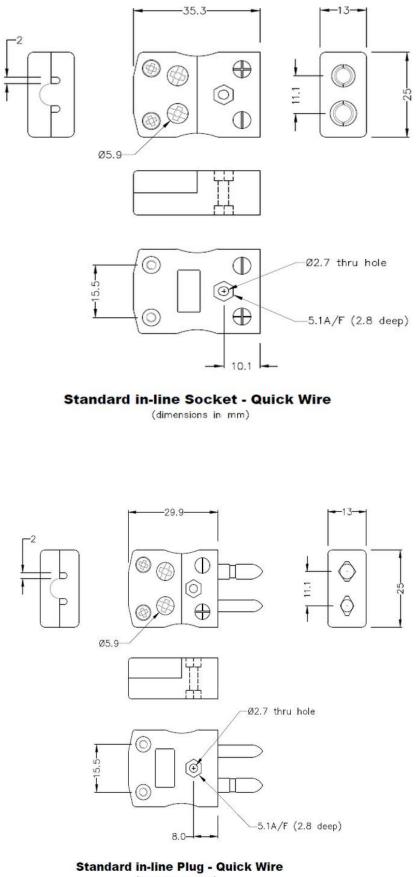

Click below to view:

**RS Pro Thermocouple Connector Selection Guide** 

(dimensions in mm)

RS Components is a leading provider for Automation and Control Gear, below is a selection of best selling products: