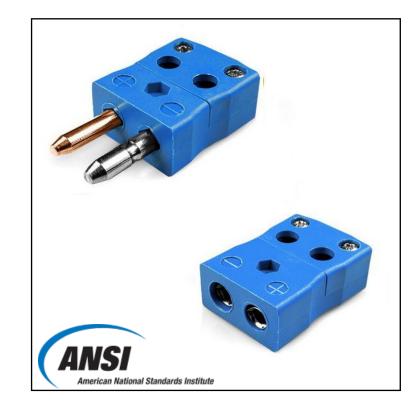

## **FEATURES**

- Standard connector with solid round pins. Easy jab-in connection for rapid termination. Just push-in wire & tighten screw.
- Standard connector size
- ANSI colour coded
- The American National Standards Institute (ANSI) coordinates U.S. standards with international standards so that American products can be used worldwide.

#### **Product Description**

Standard connector with solid round pins. Easy jab-in connection for rapid termination. Just push-in wire & tighten screw.

| General Specifications |                                                                                                         |
|------------------------|---------------------------------------------------------------------------------------------------------|
|                        |                                                                                                         |
| General Description    | Easy 'jab-in' connection for rapid termination, contacts are polarised to prevent incorrect connection. |

### **Specifications**

| Thermocouple Type | T ANSI                   |
|-------------------|--------------------------|
| Connector Size    | Standard                 |
| Connector Type    | Quick Wire Plug & Socket |
| Colour            | Blue                     |
| Max. Temperature  | 220°C                    |
| Pins              | Solid Round Pins         |
| +Positive Contact | Copper                   |
| -Negative Contact | Copper Nickel            |