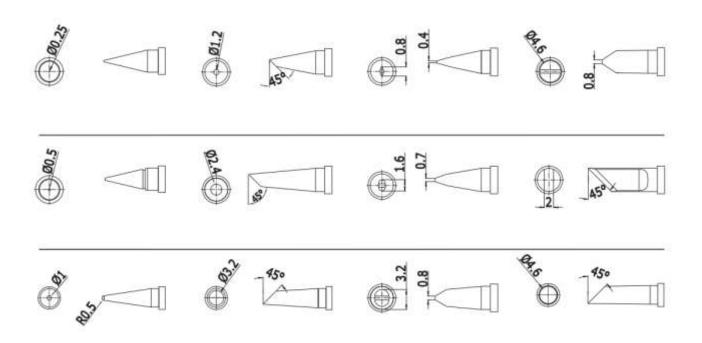

## RS PRO Replacement tips, straight conical, 0.25mm for use with DS90 Solder Iron

Stock Number: 2024505

**Product Details** 

RS Pro straight conical soldering iron tip has 0.25 mm tip for use with DS90 soldering station with soldering iron. This tip features a smaller soldering iron tip size and split design to reduce accessory expenses.

## **Features and Benefits**

- DS Series
- 0.25 mm straight conical soldering iron tip
- For use with DS90 soldering station with soldering iron

• Features a smaller soldering iron tip size and split design to reduce accessory expenses

## **Specifications:**

For Use With: DS90 Solder Iron

**Tip Series: DS** 

Tip Shape: straight conical

Tip Size: 0.25 mm

rspro.com