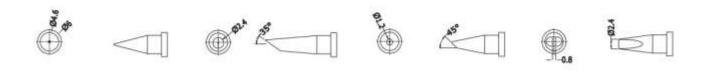

## RS PRO Replacement tips, straight conical, 0.25mm for use with DS90 Solder Iron

Stock Number: 2024505

**Product Details** 

RS Pro straight conical soldering iron tip has 0.25 mm tip for use with DS90 soldering station with soldering iron. This tip features a smaller soldering iron tip size and split design to reduce accessory expenses.

## **Features and Benefits**

- DS Series
- 0.25 mm straight conical soldering iron tip
- For use with DS90 soldering station with soldering iron

• Features a smaller soldering iron tip size and split design to reduce accessory expenses

## **Specifications:**

For Use With: DS90 Solder Iron

**Tip Series: DS** 

Tip Shape: straight conical

Tip Size: 0.25 mm

rspro.com