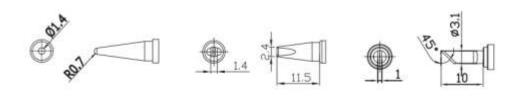

## RS PRO Replacement tips, straight conical, 0.25mm for use with DS90 Solder Iron

Stock Number: 2024505

**Product Details** 

RS Pro straight conical soldering iron tip has 0.25 mm tip for use with DS90 soldering station with soldering iron. This tip features a smaller soldering iron tip size and split design to reduce accessory expenses.

## **Features and Benefits**

- DS Series
- 0.25 mm straight conical soldering iron tip
- For use with DS90 soldering station with soldering iron

• Features a smaller soldering iron tip size and split design to reduce accessory expenses

## **Specifications:**

For Use With: DS90 Solder Iron

**Tip Series: DS** 

Tip Shape: straight conical

Tip Size: 0.25 mm

rspro.com