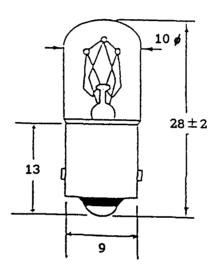

#### DRAWING - I

Unit: mm

| 1. Structure                 | Bulb Diameter | 10 ± 1mm     |
|------------------------------|---------------|--------------|
|                              | Length        | 28 ± 2mm     |
|                              | Base Type     | Ba9s/13      |
| 2. Design<br>Characteristics | Voltage       | 28V          |
|                              | Amperage      | 100mA±10%    |
|                              | Filament Type | C-2F         |
|                              |               | Vacuum type  |
|                              | MSCP          | 1.6 CP ± 20% |
|                              | Life Hours    | 1000 Hrs     |