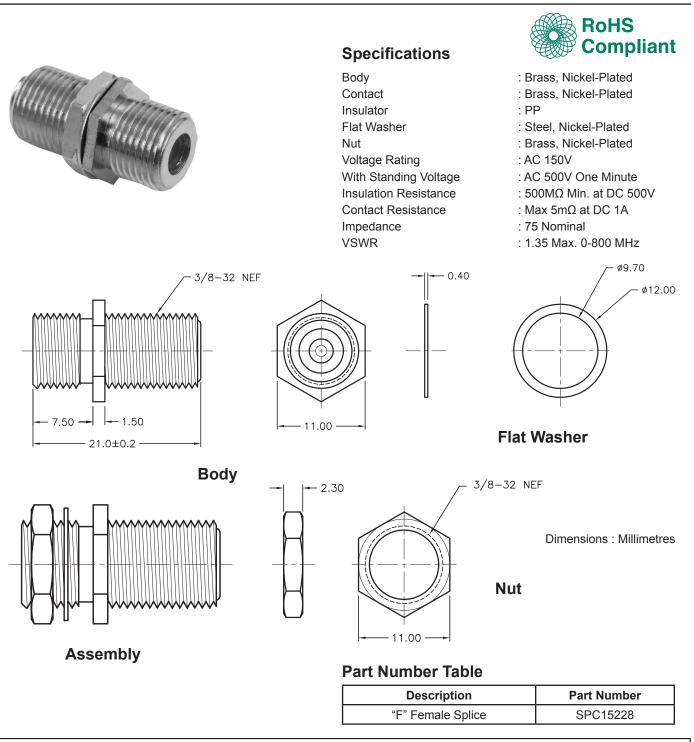

## "F" Female Splice

Important Notice : This data sheet and its contents (the "Information") belong to the members of the Premier Farnell group of companies (the "Group") or are licensed to it. No licence is granted for the use of it other than for information purposes in connection with the products to which it relates. No licence of any intellectual property rights is granted. The Information is subject to change without notice and replaces all data sheets previously supplied. The Information supplied is believed to be accurate but the Group assumes no responsibility for its accuracy or completeness, any error in or omission from it or for any use made of it. Users of this data sheet should check for themselves the Information or use of it (including liability resulting from negligence or where the Group was aware of the possibility of such loss or damage arising) is excluded. This will not operate to limit or restrict the Group's liability for death or personal injury resulting from its negligence. Multicomp is the registered trademark of the Group. © Premier Farnell plc 2012.