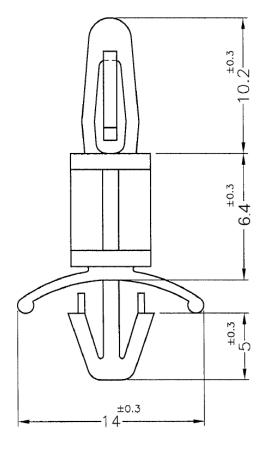

## **Drawing with Dimensions in mm**

HOLE IN P.C.B: Ø4.0mm P.C.B THICKNESS: 1.2~1.7mm

Spacer Material: NYLON 66 UL94V-2

Color: Natural

| DIM.       | TOL  |
|------------|------|
| 5 mm DOWN  | ±0.2 |
| 5 ~ 20mm   | ±0.3 |
| 20 ~ 40mm  | ±0.4 |
| 40 ~ 60mm  | ±0.5 |
| 60 ~ 100mm | ±0.8 |
| 100mm UP   | ±1.0 |

HOLE IN CHASSIS: Ø4.8~Ø5.0mm CHASSIS THICKNESS: 0.8~2.0mm