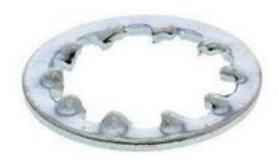

# RS Pro Bright Zinc Plated Steel Internal Tooth Locking and Anti-Vibration Washer, M12

RS Stock No: 530-141

#### **Product Details**

RS Pro internal tooth shake-proof washer has bright zinc plated steel construction for durability. This internal tooth shake-proof, locking and anti-vibration washer is suitable for screw or bolt size of M12.

#### **Features and Benefits**

- · Bright zinc plated steel construction
- Shake-proof washer internal
- · Locking and anti-vibration washer