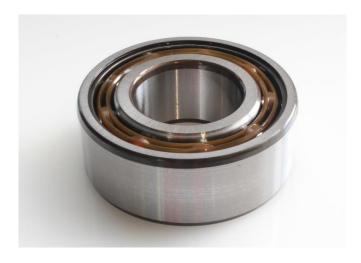

## RS PRO Double Row Angular Contact

Stock No. 2058784

**Technical Specifications:** 

| ld (mm)    | 20    |
|------------|-------|
| Od (mm)    | 47    |
| Width (mm) | 20.6  |
| Material   | Steel |

## **Features & Benefits:**

Double row angular contact ball bearings come with a built in 30° contact angle on each row. The contact angles extend beyond the limits of the bearing, allowing axial and radial loads in either direction.

The design improves rigidity of the bearing as the contact angle centres extend beyond the bearing limits. Installation is much quicker and easier than trying to assemble a pair of bearings as only one bearing needs to be installed.

Sealed and Shielded options are available to help keep out unwanted contamination and retain vital lubrication.