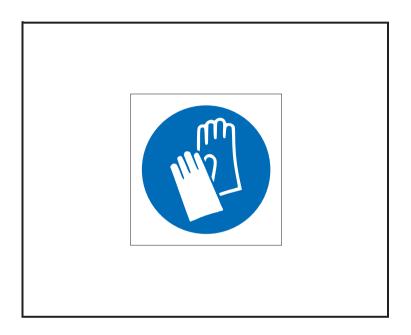

## **Datasheet**

**ENGLISH** 

| RS Article Number | : | 8134596                           |
|-------------------|---|-----------------------------------|
| Description       | : | Wear Protective Gloves Sign Label |

| Standards Met    | : | ISO 7010                                     |
|------------------|---|----------------------------------------------|
| Color            | : | Blue Background White Image ( As Per Photo ) |
| Text Message     | : | Wear Protective Gloves Sign                  |
| Material         | : | Plastic                                      |
| Size             | : | 200mm x 200mm                                |
| Mounting Type    | : | Apply Glue & Paste or Hang                   |
| Text Language    | : | None                                         |
| Sign Description | : | Wear Protective Gloves Sign                  |
| Category         | : | Safety Signs                                 |

Note: Image above is not to the scale.

RS, Professionally Approved Products, gives you professional quality parts across all products categories. Our range has been testified by engineers as giving comparable quality to that of the leading brands without paying a premium price.