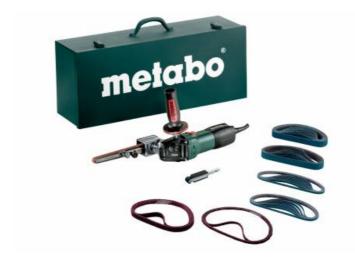

## Scope of delivery

Side handle

10 Sanding belts zirconia (6x457 mm; P60)

10 Sanding belts zirconia (6x457 mm; P120)

10 Sanding belts zirconia (19x457 mm; P60)

10 Sanding belts zirconia (19x457 mm; P120)

2 Fleece bands (6x457 mm; medium)

2 Fleece bands (19x457 mm; medium)

Metal carry case

Sanding belt arm 1 (for belt width 6 and 13 mm)

Sanding belt arm 4 (for belt width 19mm)

www.metabo.com 2 / 2