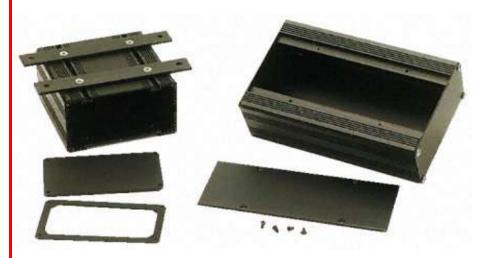

## **Features**

General purpose enclosure case manufactured from aluminium extrusion with a removable top cover to allow easy access for assembly and installation of components parts. Specifically developed to offer a stylish yet robust off the shelf item within which to mount electronic circuitry and components.

The external surface of the enclosure incorporates a series of ribbed fins to aid heat dissipation, T slots have been provided on both the sides and base of the enclosure proving mounting facilities.

Multi-position PCB slots have been provided inside of the enclosure case and will except Eurocad size PCB.

The enclosure case is supplied complete with 2 x 1.5mm aluminium end plates, 2.0mm thick aluminium top cover and stainless steel fixing screws.