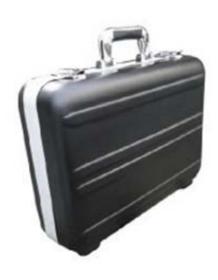

## **ABS Equipment Cases**

**Protective Cases** 

RS Stock No. 767-4951 RS Stock No. 767-4958

Professional ABS equipment case with pre-cut foam enabling the user to create a secure and firm fit for sensitive and valuable equipment when in transit.

- Protective bottom foam layer & egg style foam in lid for extra protection
- Particularly useful when carrying electronic & computer components & devices
- · Secure latches with lock
- Protective feet to avoid scuffing & damage to the case
- · Internal hinged to keep lid open when working
- Carry strap provided for wearing on shoulder