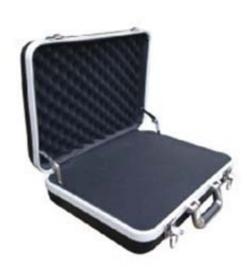

- Protective bottom foam layer & egg style foam in lid for extra protection
- Particularly useful when carrying electronic & computer components & devices
- · Secure latches with lock
- Protective feet to avoid scuffing & damage to the case
- · Internal hinged to keep lid open when working
- Carry strap provided for wearing on shoulder