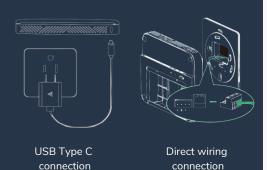

#### **PRODUCT FEATURES**

- Interchangeable modules
- Wifi/Ethernet 802.3/Modbus RS-485
- Memory data storage up to 1 hour
- Power: using USB Type-C or direct wiring
- Small & unobtrusive design
- Quick response time