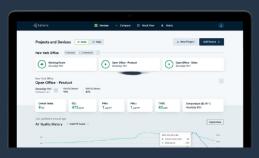

### **DASHBOARD & APP**

Use the Kaiterra Dashboard to monitor and manage your devices in one portal, and use the Kaiterra app to stay on top of your air even on the go.

Kaiterra app for monitoring

Kaiterra dashboard for monitoring