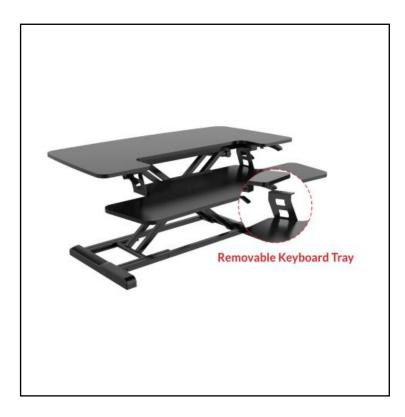

Quick release removable keyboard tray

Easy one step attachment and release give consumer the option to use the desk riser with or without the keyboard tray

Vertical up & down movement

Adjustable height setting