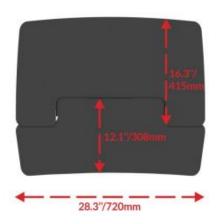

## **Product Description**

- Ergonomic sit-stand desktop workstation
- Size in 720x415mm
- Desktop: height range 120-500mm
- Material: MDF+ PVC+ steel
- Weight 15.5kgs

### **General Specifications**

| Product overall size | 720x415x 120-500mm                   |  |
|----------------------|--------------------------------------|--|
| Product weight       | 15.5kgs                              |  |
| Desktop              | MDF 12mm (T) in black colour         |  |
| Frame support        | Steel in powder coating black colour |  |