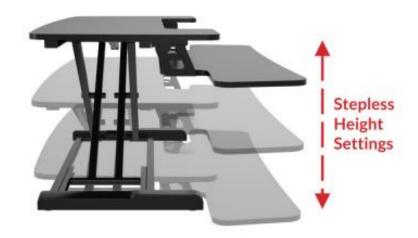

Simply pull the handle to adjust the work surface to your specific height

Dedicated to offering a simple sit-stand solution that giving the option to furnish your workspace in a creative and flexible way, ideal for home use and smaller offices

#### **Mechanical Specifications**

| Top layer load                           | 3-15kgs   |
|------------------------------------------|-----------|
| Second layer load (for keyboard display) | Max 2kgs  |
| Height adjustment range                  | 120-500mm |