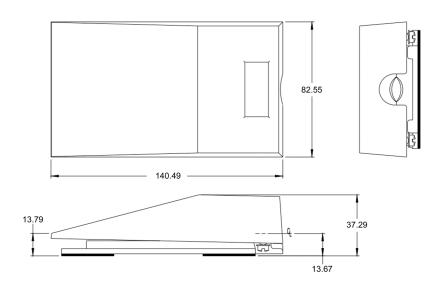

**Electrical Rating** 20A 125-250V a.c., 0.75kW 125-250V a.c.

Features & Benefits Low profile reduces operator fatigue.

Nonskid base pads.

Weight 0.5kg

Size (See below)

RS, Professionally Approved Products, gives you professional quality parts across all products categories. Our range has been testified by engineers as giving comparable quality to that of the leading brands without paying a premium price.