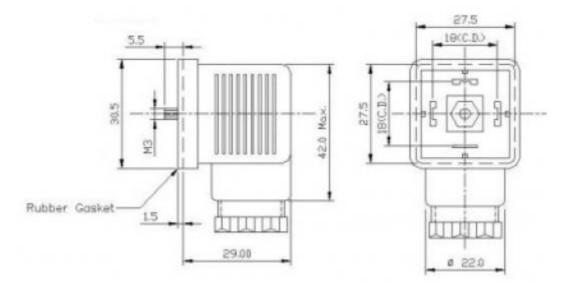

# **DIN Connector Sockets, ME - 209/SL-\***

RS Stock number 811-8281



### **Specifications:**

Connection Type: 2 Pole + Earth

Voltage: 12 VDC / 24 VDC / 48 VDC / 110 VDC /

250 VDC / 110 VAC / 250 VAC

Approvals: N.A. Standard: N.A.

Mounting: Screw-type

Type: ME-Socket - Illuminated

Socket Type: Type A
DC V Range: 12,24, 48
Mounting: M3 Screw
Material For Rubber Gasket: Nitril / Silicon

Material Body: Polycarbonate

Gland Size: PG-9

Body Colours: Transparent Body

Contact Resistance (Initial): 20 m Ohms max. (Initial)
Current Caring Parts: Copper Alloy, Tin plated

Permissible Temp. With/Without Load: 0°C to 90°C

Rating: 10A 110VAC, 230VAC

Terminals: Screw-type

H. V. Breakdown Test: 2KV AC For 1 Minute . Insulation Resistance: 100 M Ohms min.



# **ENGLISH**

## **Unit mm**