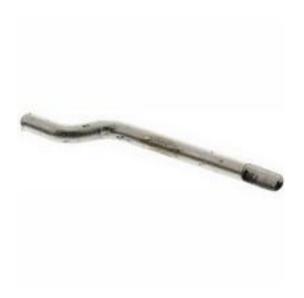

# **RS Pro Replacement Cable Stripper Blade for use with Cable Strippers**

RS Stock No: 469-7046

#### **Product Details**

RS Pro replacement cable stripper blade is suitable for use with cable strippers. It consists of spring loaded gripping arm with blade, which has an adjustable cutting depth up to 3 mm. The blade may be turned through 90° by pushing a side button. In this position, the tool cuts along the length of a cable, which enables insulation to be peeled away easily. The V shaped plastic jaw fitted to gripping arm, for easier rotation of the tool around cables.