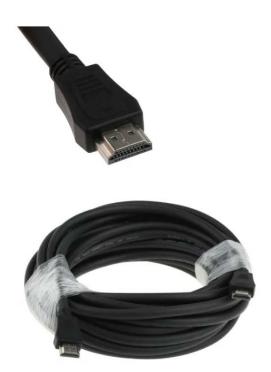

### **Product Description**

This RS PRO 10m HDMI (High definition multimedia interface) Cable is a 19 pin Male to Male with Ethernet. The cable supports high-quality video and audio and also features low smoke and zero halogen PVC. The cable meets UL 20276 standards

#### **Mechanical Specifications**

| Length | 10m |
|--------|-----|
|--------|-----|