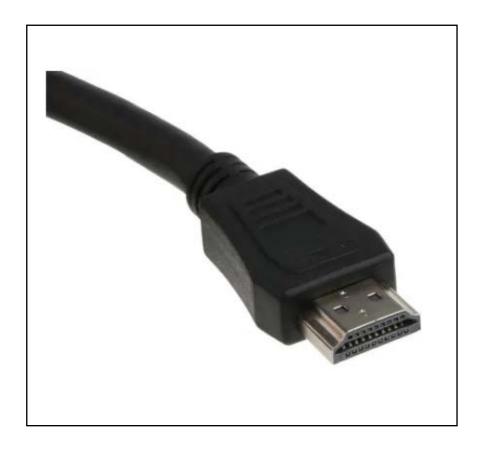

### **Product Description**

This RS PRO 10m HDMI (High definition multimedia interface) Cable is a 19 pin Male to Male with Ethernet. The cable supports high-quality video and audio and also features low smoke and zero halogen PVC. The cable meets UL 20276 standards

## **General Specifications**

| Cable Type            | HDMI to HDMI                                                              |
|-----------------------|---------------------------------------------------------------------------|
| Connector A           | Male HDMI                                                                 |
| Connector A Gender    | Male                                                                      |
| Connector A Type      | HDMI 19-pin                                                               |
| Connector B           | Male HDMI                                                                 |
| Connector B Gender    | Male                                                                      |
| Connector B Type      | HDMI 19-pin                                                               |
| Maximum Resolution    | 4K Ultra HD                                                               |
| Shielding             | Copper Foil                                                               |
| Outer Sheath Material | PVC                                                                       |
| Sheath Colour         | Black                                                                     |
| Applications          | Computer Monitors, Digital Broadcasting, Blu-Ray Players, Gaming Consoles |