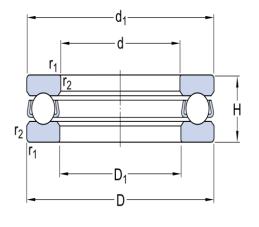

## **Dimensional line drawings**

d

D

Н

 $d_1$ 

 $\mathsf{D}_1$ 

r<sub>1,2</sub>

15 mm

32 mm

12 mm

≈ 32 mm

≈ 17 mm

min. 0.6

mm