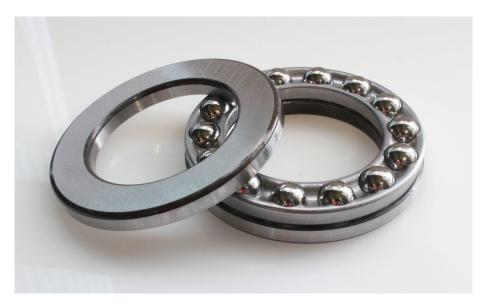

## **Features & Benefits:**

The series of thrust ball bearings accommodate an axial load only.

With all of the rolling elements seeing an equal load, the applied load can be high.

The rings and balls/cage come as 3 components, making installation quick and easy as there is no worry about damaging bearing internals during fitting.