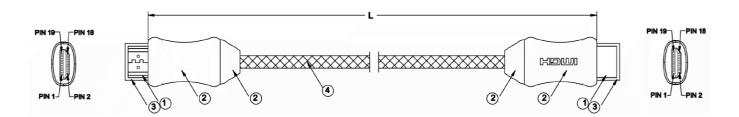

## RS PRO 3 mtr HDMI Male to HDMI Male High Speed with Ethernet Cable & Metal Connectors

Stock number: 2299970

EN

The RSPRO 3 metre HDMI male to HDMI male cable which has a black PVC jack with braiding and an outer diameter of 6.3mm. The connectors are metal and have gold flash covering to prevent corrosion.

HDMI is possibly the most common display connection on the market which can be found on devices ranging from PC's, Bluray players, games consoles and more.

CABLE SPEC:(0.254mmCu\*1Pair+0.254mmCu

D.W.+AL+MY)\*5+0.254mmCu\*4C+0.254mmCu D.W.
+AL+16\*6\*0.12mmAL-Mg Braiding)\*1C O.D:6.3mm
BLACK PVC JACKET +BLACK NYLON BRAIDING

Plastic Cap

METAL SHELL

HDMI Plug - Gold Plated

**RoHS / REACH / CE** 

rspro.com