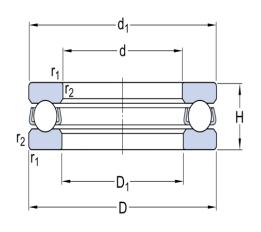

## **Dimensional line drawings**

d

D

Н

 $d_1$ 

 $\mathsf{D}_1$ 

r<sub>1,2</sub>

10 mm

24 mm

9 mm

≈ 24 mm

≈ 11 mm

min. 0.3

mm