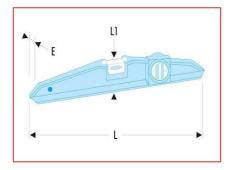

## 24" Bridge Type Level

RS Stock number 851-3554

| E (mm) | L (mm) | L1(mm) | Weight (g) |
|--------|--------|--------|------------|
| 23.5   | 600    | 50     | 560        |

**Features:** Sturdy construction with precision milled base, electrostatic static powder coating with highly shock absorbent design, non-magnetic base.