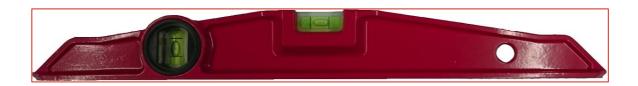

## 24" Bridge Type Level

RS Stock number 851-3554

| E (mm) | L (mm) | L1(mm) | Weight (g) |
|--------|--------|--------|------------|
| 23.5   | 600    | 50     | 560        |

**Features:** Sturdy construction with precision milled base, electrostatic static powder coating with highly shock absorbent design, non-magnetic base.