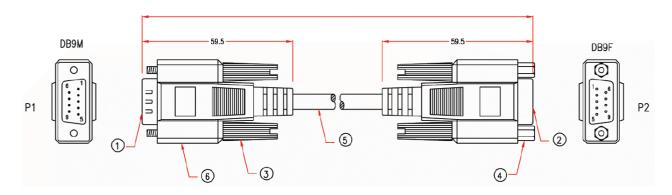

## RS PRO 1m D9 Way Male to D9 Way Female Straight Through Cable

Stock number: 2369119

Our RS PRO 1m D9 male to D9 female is wire pin to pin has a black PVC cable flex.

The connector hoods are made from grey PVC and have a strain relief on the end of the hood to support the cable and to stop the cable from splitting around the hood. The female connector also has hex nuts to secure the cable when connected.

The cable flex has an outer diameter of 5mm and 28awg, the connectors have gold flash pins to help stop corrosion.

The cable can be used to extend serial cables.

| P1     | P2         |
|--------|------------|
| 1      | <br>1      |
| 2      | <br>2      |
| 3      | 3          |
| 4      | 4          |
| 5      | <br>5      |
| 6      | <br>6      |
| 7      | <br>7      |
| 8      | <br>8      |
| 9      | <br>9      |
| SHIELD | <br>SHIELD |