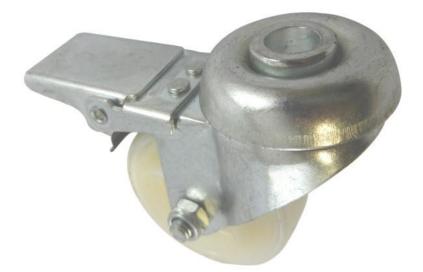

## 50mm Bolt Hole Braked Swivel Castor with White Polypropylene Wheel, 50kg load capacity

| Specification          |                              |
|------------------------|------------------------------|
| Application            | General Purpose / Industrial |
| Features               | Ball Bearing Swivel Head     |
| Fixing Centres         | Single Bolt Hole             |
| Fixing Hole Size       | 10mm                         |
| Hub Bearing Type       | Plain                        |
| Hub Material           | Polypropylene                |
| Load Capacity          | 50kg                         |
| Number of Fixing Holes | 1                            |
| Overall Height         | 72mm                         |
| Rotation               | Swivel & Brake               |
| Tyre Material          | Polypropylene                |
| Weight Class           | Light Duty                   |
| Wheel Diameter         | 50mm                         |
| Wheel Width            | 20mm                         |