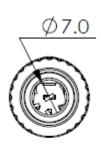

# **ENGLISH**

| No. | Description  | Material | Treat       |
|-----|--------------|----------|-------------|
| 1   | Shield Cover | Zn Alloy | Chrome Ptd. |
| 2   | Strain Boot  | PVC      |             |
| 3   | 'T' Holder   | Steel    | Nickel Ptd. |
| 4   | Setscrew     | Steel    | Nickel Ptd. |
| 5   | Terminals    | Brass    | Silver Ptd. |