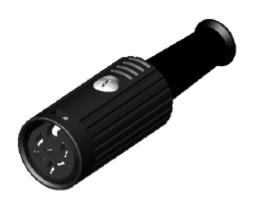

### **Cable Jack Push Locking**

RS Stock number 490-939

#### **Specifications:**

Rating: 100V AC 4A max.

Contact Resistance: Pins- $30m\Omega$  max; shell- $50m\Omega$  max.

Insulation Resistance:  $100M\Omega$  min. at 500V DC

Voltage Withstand: 250V AC R.M.S for 1 minute