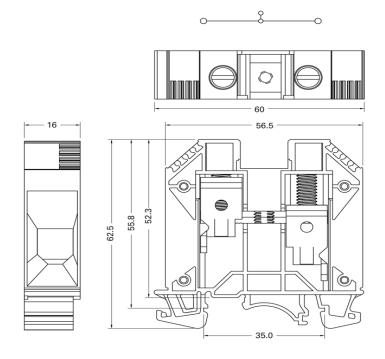

ENGLISH

#### **Product Datasheet**

# Screw Clamp Terminal Blocks, 35sq.mm

**Screw Clamp Terminal Blocks, 114A, 1000V, 10-2 AWG, 4-35 sq.mm** 878-7500



### **Dimensions in mm**







## **ENGLISH**

#### **Product Specifications:**

| Specifications                                        | 3.5mm²                                    |
|-------------------------------------------------------|-------------------------------------------|
| Technical Date                                        | Rated voltage / Rated current / Wire size |
| UL                                                    | 1000V / 114A / AWG 10-2                   |
| CSA                                                   | 1000V / 114A / AWG 10-2                   |
| IEC                                                   | 1000V / 125A / 4-35mm²                    |
| Insulating impulse voltage withstand/pollution degree | 8KV / 3                                   |
| Torque (in -lbs)