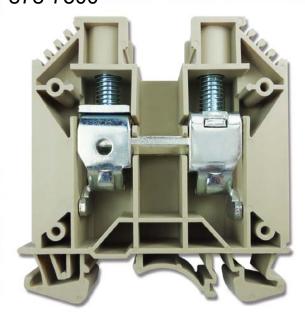

# Screw Clamp Terminal Blocks, 35sq.mm

**Screw Clamp Terminal Blocks, 114A, 1000V, 10-2 AWG, 4-35 sq.mm** 878-7500