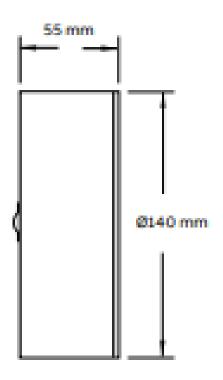

## Specifications:

Input voltage: 220 - 240 Vac, 50 Hz

Lamp type: 2 x 1.5W LED (= 3W LED)

Power consumption (VA/W): 9/4.5 Operation duration (hrs): 3

Environment temperature (°C): 0 to +25

Weight (kg): 0.425