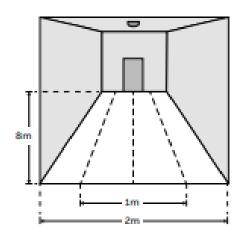

#### Spacing table

| Mounting height (m) | [□   |      | <u></u> □□ | □+-□  | □↔   |
|---------------------|------|------|------------|-------|------|
| 2.00                | 1.34 | 3.41 | 6.14       | 9.41  | 4.10 |
| 2.50                | 1.40 | 3.69 | 6.87       | 10.66 | 4.44 |
| 3.00                | 1.50 | 3.81 | 7.44       | 11.53 | 4.69 |
| 3.50                | 1.55 | 3.91 | 7.85       | 12.28 | 4.90 |
| 4.00                | 1.53 | 4.10 | 8.15       | 12.86 | 5.17 |