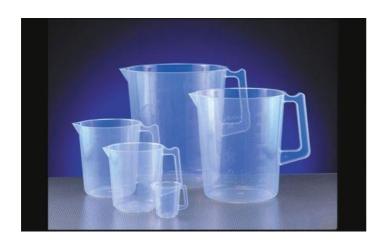

## **RS PP Laboratory Jug, 100mL**

RS Stock number 478-1602

- New tapered jugs in high clarity PP.
- Clear moulded graduations.
- Autoclavable at 121oC
- Ergonomically designed handle with thumb grip for easy carrying.

| RS Stock No. | Capacity ml | Graduations intervals ml | Rim diam. mm | Height mm |
|--------------|-------------|--------------------------|--------------|-----------|
| 4781602      | 100         | 10                       | 61.0         | 72        |
| 4781618      | 250         | 50                       | 70.0         | 120       |
| 4781624      | 500         | 100                      | 90.0         | 140       |
| 4781630      | 1000        | 100                      | 104.0        | 180       |
| 4781646      | 2000        | 500                      | 150.0        | 214       |
| 4781652      | 3000        | 500                      | 152.0        | 240       |